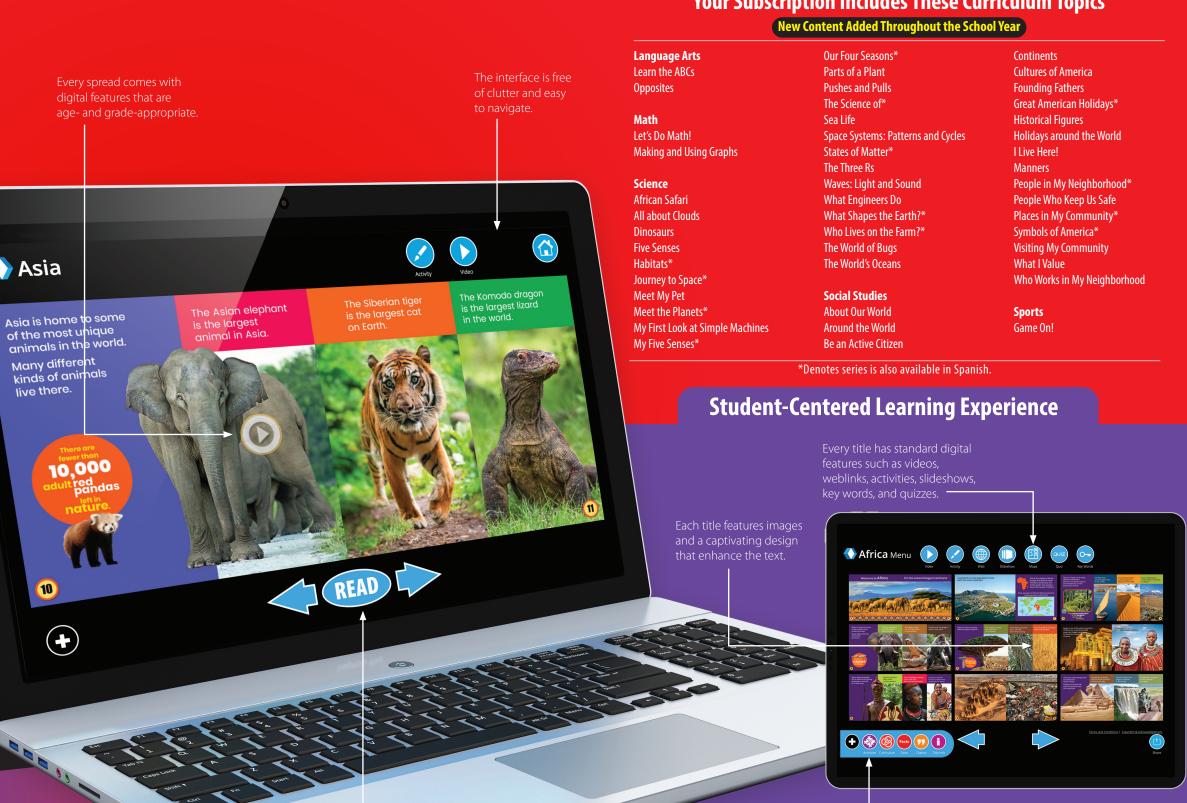

LIGHTB X 276 5th Avenue, Suite 704 #917, New York, NY 10001 🕓 1-866-649-3445

<u>ن</u> اا''

🔶 Asia

Many different

(10)

+

kinds of animals live there.

10,000

red panda

| Our Four Seasons*                  |  |
|------------------------------------|--|
| Parts of a Plant                   |  |
| Pushes and Pulls                   |  |
| The Science of*                    |  |
| Sea Life                           |  |
| Space Systems: Patterns and Cycles |  |
| States of Matter*                  |  |
| The Three Rs                       |  |
| Waves: Light and Sound             |  |
| What Engineers Do                  |  |
| What Shapes the Earth?*            |  |
| Who Lives on the Farm?*            |  |
| The World of Bugs                  |  |
| The World's Oceans                 |  |
|                                    |  |
| Social Studies                     |  |
| About Our World                    |  |