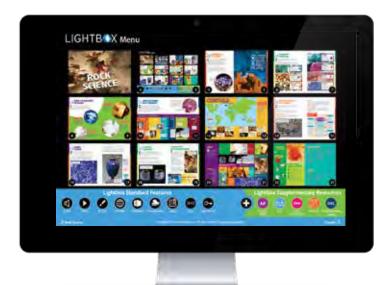

The interface is free of clutter and easy to navigate.

Every spread comes with digital features that are age and grade appropriate.

# **User-Centered Learning Experience**

Every title has standard digital features such as videos, weblinks, activities, slideshows, key words, and quizzes.

Each title features images and a captivating design that enhance the text.

All titles are aligned to curriculum standards.

Along with the ability to view this platform on a standard desktop, Lightbox K—2 Nonfiction works on all tablets and Smart Boards.

**Access titles in your** LMS or library circulation system, or as a direct link.