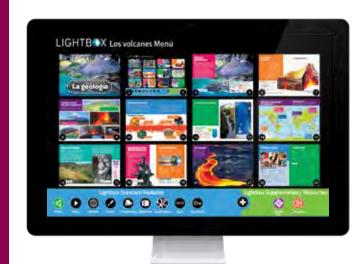

The interface is free of clutter and easy to navigate.

Every spread comes with digital features that are age and grade appropriate.

# **User-Centered Learning Experience**

Every title has standard digital features such as videos, weblinks, activities, slideshows, key words, and quizzes.

Each title features images and a captivating design that enhance the text.

All titles are aligned to curriculum standards.

Along with the ability to view this platform on a standard desktop, Lightbox K—2 Nonfiction works on all tablets and Smart Boards.

**Access titles in your** LMS or library circulation system, or as a direct link.