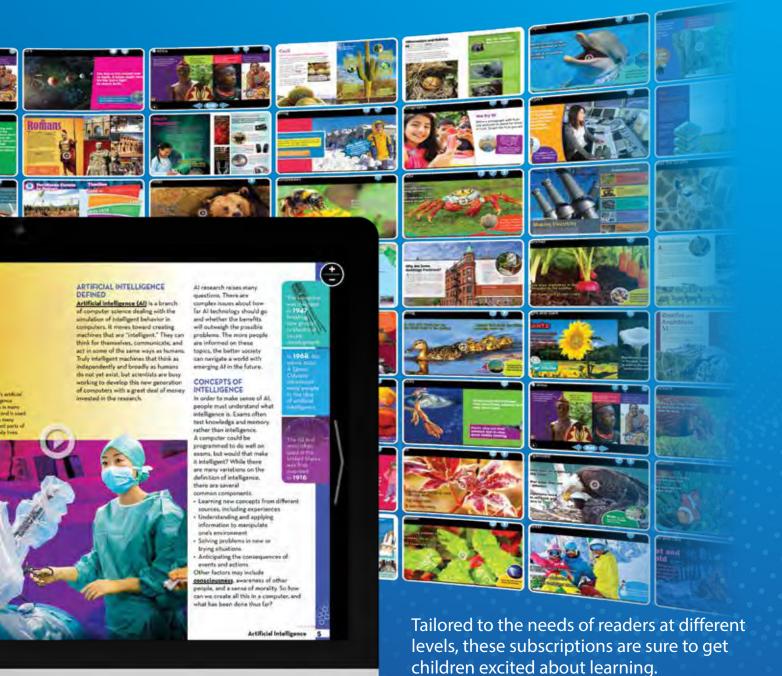

Lightbox integrates **text**, audio, videos, weblinks, slideshows, activities, maps, and transparencies, providing a dynamic approach to curriculum content.

# Lightbox is an innovative digital learning solution for K-12.

# MEDIA ENHANCED BOOKS

All Lightbox hardcover books come with a book code on page 2 that unlocks an interactive eBook.

Each combo package includes a hardcover book and a multi-user interactive eBook.

# DIGITAL SUBSCRIPTIONS

Curated collections of interactive eBooks at an exceptional value. Choose from our subscription options K-2, 3-5, or 6-12.

Start a FREE Two-Week Trial with your school or library! openlightbox.com/trial

The interface is free of clutter and easy to navigate.

Every spread comes with digital features that are age and grade appropriate.

# **User-Centered Learning Experience**

Every title has standard digital features such as videos, weblinks, activities, slideshows, key words, and quizzes.

Each title features images and a captivating design that enhance the text.