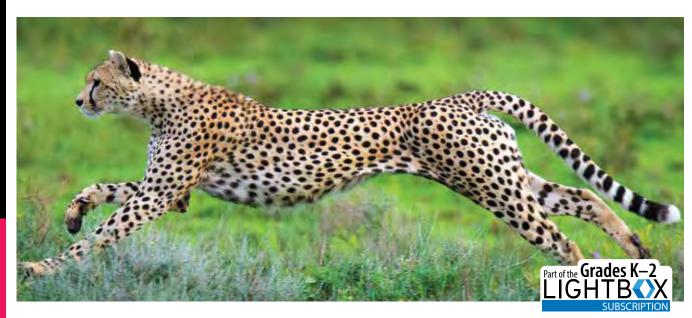

# **African Safari**

**African Safari** introduces beginning readers to some of Africa's most fascinating animals. From elephants to leopards and giraffes to rhinos, this captivating series engages young readers through easy-to-read text, vibrant photos, and interesting facts about each animal's characteristics and behaviors.