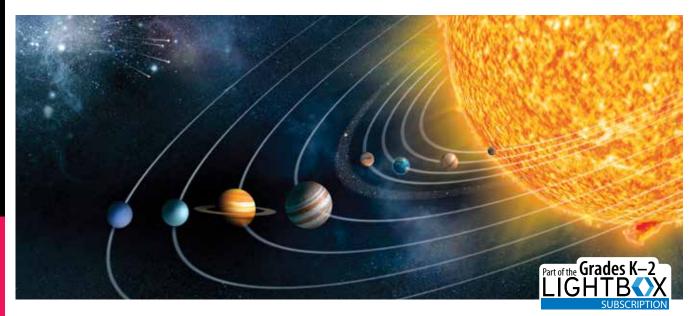

# **Meet the Planets**

The *Meet the Planets* series has been developed for children ages 5 to 7. Each title explores the unique features of the planets and dwarf planets in the solar system.

©2018 RLB 978-1-5105-2043-1 COMBO 978-1-5105-2887-1