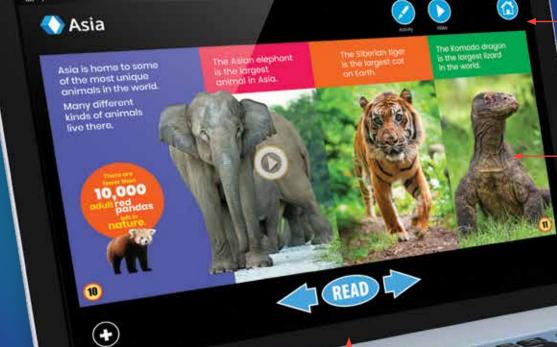

# **User-Centered Learning Experience**

Every title has standard digital features such as videos, weblinks, activities, slideshows, key words, and quizzes.

Each title features images and a captivating design that enhance the text.

Visually appealing infographics bring topical facts to life.