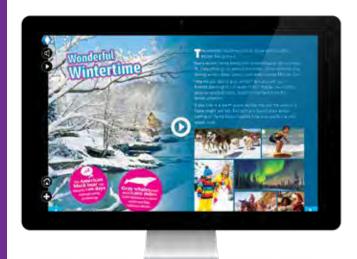

# **User-Centered Learning Experience**

Every title has standard digital features such as videos, weblinks, activities, slideshows, key words, and quizzes.

Each title features images and a captivating design that enhance the text.

# **Integrated Digital** Resources

Pitcher plants have a pitfall trap. They create sweet smells to attract insects. Pitcher plants have leaves that look like flowers

for insects to eat.

Digital resources are conveniently located and integrated into the text.

Visually appealing infographics bring topical facts to life.