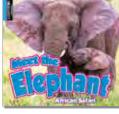

# **African Safari**

**African Safari** introduces beginning readers to some of Africa's most fascinating animals. From elephants to leopards and giraffes to rhinos, this captivating series engages young readers through easy-to-read text, vibrant photos, and interesting facts about each animal's characteristics and behaviors.