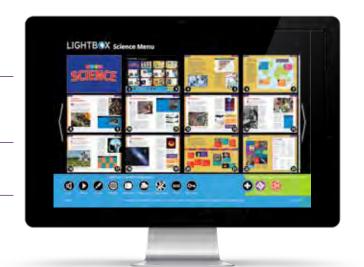

The interface is free of clutter and easy to navigate.

Every spread comes with digital features that are age and grade appropriate.

# **User-Centered Learning Experience**

Every title has standard digital features such as videos, weblinks, activities, slideshows, key words, and quizzes.

Each title features images and a captivating design that enhance the text.

All titles are aligned to curriculum standards.

Along with the ability to view this platform on a standard desktop, Lightbox K—2 Nonfiction works on all tablets and Smart Boards.

**Access titles in your** LMS or library circulation system, or as a direct link.