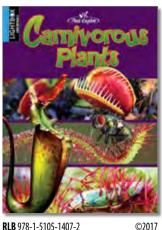

# **Integrated Digital** Resources

Pitcher plants have a pitfall trap. They create sweet smells to attract insects. Pitcher plants have leaves that look like flowers

for insects to eat.

Digital resources are conveniently located and integrated into the text.