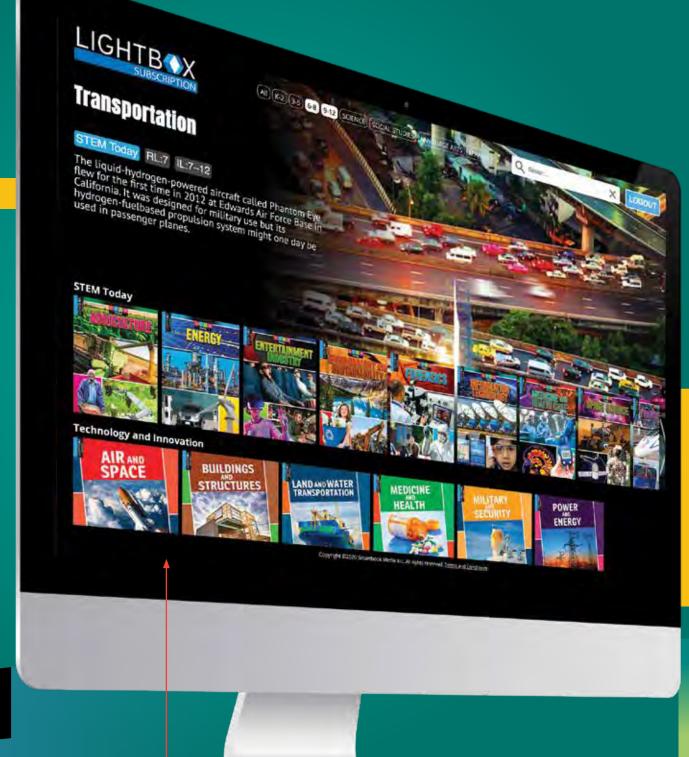

# **User-Centered Learning Experience**

Every title has standard digital features such as videos, weblinks, activities, slideshows, key words, and quizzes.

Each title features images and a captivating design that enhance the text.

All titles are aligned to curriculum standards.

Along with the ability to view this platform on a standard desktop, Lightbox K—2 Nonfiction works on all tablets and Smart Boards.

**Access titles in your** LMS or library circulation system, or as a direct link.

The interface is free of clutter and easy to navigate.

Every spread comes with digital features that are age and grade appropriate.