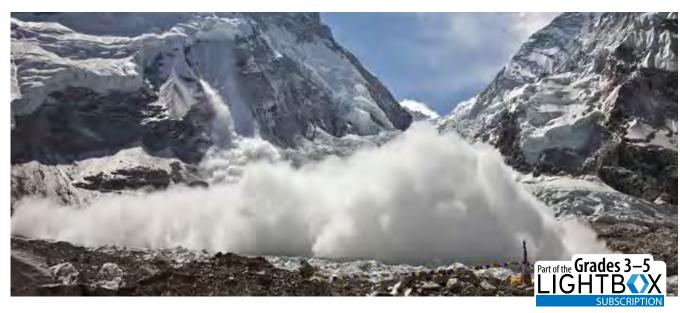

# Grades 9–12 titles feature three additional resources

Extra information and details on a subject

Letters, diaries, and other primary sources

Speeches, newspaper articles, and other historical documents