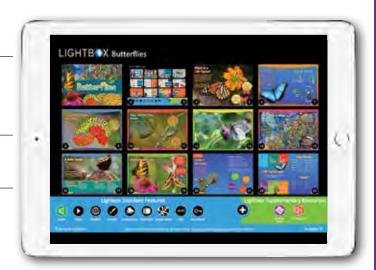

# **User-Centered Learning Experience**

Every title has standard digital features such as videos, weblinks, activities, slideshows, key words, and quizzes.

Each title features images and a captivating design that enhance the text.

All titles are aligned to curriculum standards.

Along with the ability to view this platform on a standard desktop, Lightbox K—2 Nonfiction works on all tablets and Smart Boards.

**Access titles in your** LMS or library circulation system, or as a direct link.