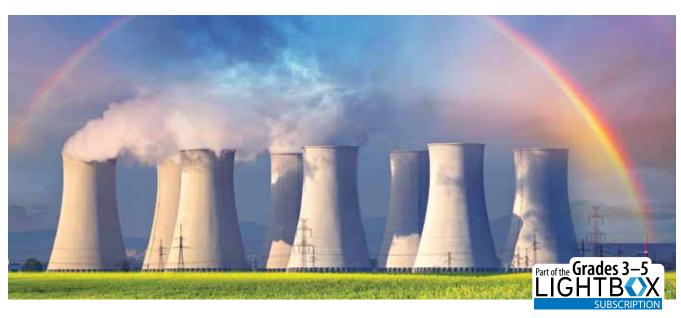

# **Energy Explorer**

Each **Energy Explorer** introduces readers to a different form of renewable energy. Vivid color images and a first-person narrative style immerse young minds in recent advances in sustainable energy sources.