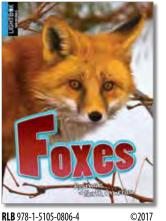

# **African Safari**

**African Safari** introduces beginning readers to some of Africa's most fascinating animals. From elephants to leopards and giraffes to rhinos, this captivating series engages young readers through easy-to-read text, vibrant photos, and interesting facts about each animal's characteristics and behaviors.