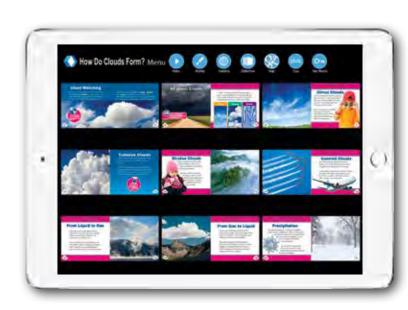

# **All about Clouds**

The **All about Clouds** series introduces readers to the clouds they see in the sky. The books explore the different types of clouds, how they form, and the weather they bring.

RLB 978-1-5105-5558-7 COMBO 978-1-5105-5700-0