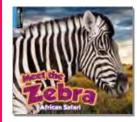

# **African Safari**

**African Safari** introduces beginning readers to some of Africa's most fascinating animals. From elephants to leopards and giraffes to rhinos, this captivating series engages young readers through easy-to-read text, vibrant photos, and interesting facts about each animal's characteristics and behaviors.